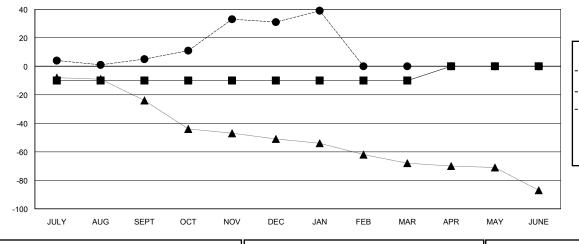

### GOALS AND ACTUAL MEMBERS CUMULATIVE

| DROPPED CLUBS: 0 |    |
|------------------|----|
| DROPPED MEMBERS  |    |
| DECEASED         | 7  |
| CLUB CANCELLED   | 0  |
| OTHER            | 62 |
| TOTAL            | 69 |