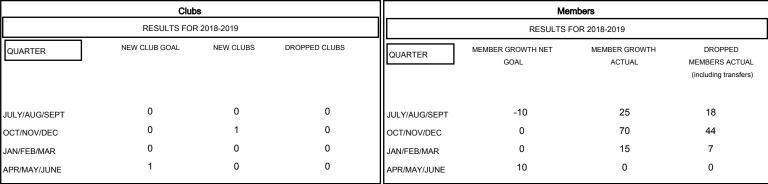

## GOALS AND ACTUAL NEW CLUBS CUMULATIVE

### GOALS AND ACTUAL MEMBERS CUMULATIVE

| DROPPED CLUBS: 0 |    |
|------------------|----|
| DROPPED MEMBERS  |    |
| DECEASED         | 7  |
| CLUB CANCELLED   | 0  |
| OTHER            | 62 |
| TOTAL            | 69 |